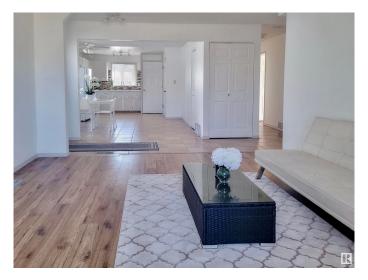

### \$489.900

5 Bedroom, 2.00 Bathroom, 1,000 sqft Single Family on 0.00 Acres

Kiniski Gardens, Edmonton, AB

Why rent when you can own? Step into ownership with this thoughtfully renovated bungalow featuring a double detached garageâ€"just steps from a school and a bus stop. The main floor offers 3 bedrooms, a full bath, and convenient laundry. The fully finished basement, with a private rear entrance, includes 2 additional bedrooms, a full bath, a second kitchen, and its own laundryâ€"ideal for accommodating extended family or guests. Enjoy peace of mind with recent updates: shingles and hot water tank were replaced just 5 years ago, and the kitchen now features brand-new quartz countertops. Located walking distance to schools, few steps to the bus stop, and close to shopping. Whether you're starting out or simply looking for more space, this home is ready to welcome you!

# Interior

Appliances Stove-Electric, Dryer-Two, Refrigerators-Two, Washers-Two,

Dishwasher-Two, Microwave Hood Fan-Two

Heating Forced Air-1, Natural Gas

Stories 2

Has Basement Yes

Basement Full, Finished