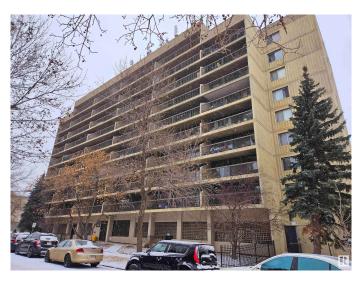

#### \$94,900

1 Bedroom, 1.00 Bathroom, 655 sqft Condo / Townhouse on 0.00 Acres

Belvedere, Edmonton, AB

Welcome to Burlington Tower. Great opportunity for investors or first time buyers. Open floor plan featuring a nicely sized living room and dining area, kitchen with good countertop space, a sizeable bedroom and 3 piece bathroom. The outdoors can be soaked in on the large west facing deck. Concrete high-rise, walking distance to LRT and shopping center. All basic utilities included! Each floor has its own card operated laundry. Telus fiber-optic wired throughout the building! This well-maintained building has recently updated the roof, boiler system, paint, lighting, security cameras, and is set to receive new elevators in 2025. Parking stalls are rented from the Condo Corp and not included in the sale.

#### **Exterior**

Exterior Concrete

Exterior Features Flat Site, Public Transportation, Schools, Shopping Nearby

Roof Tar & T

Construction Concrete

Foundation Concrete Perimeter