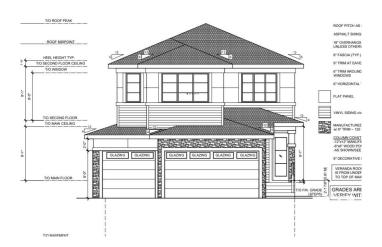

#### \$729,900

3 Bedroom, 4.00 Bathroom, 2,353 sqft Single Family on 0.00 Acres

Woodbend, Leduc, AB

TRIPLE CAR GARAGE || Main door Open to above foyer welcomes you to the home. Open to above Living area with feature wall & electric fireplace. Den on main floor could be used as bedroom and full bathroom.