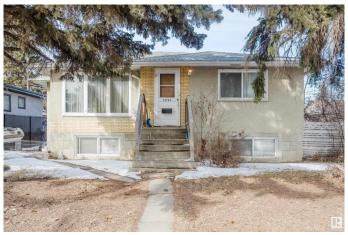

## \$375,000

3 Bedroom, 2.00 Bathroom, 977 sqft Single Family on 0.00 Acres

Wellington, Edmonton, AB

Excellent opportunity for a family or as an investment property. Raised bungalow with 2 bedrooms, a large living/dining area, and a kitchen with lots of cupboard space. 4-piece bath finishes the main floor. Basement features one bedroom, 3-piece bath, and a large flex space, perfect for entertaining. Separate entrance; oversized single-car garage. Located in Wellington - a quiet, family-friendly neighborhood known for its spacious lots, mature trees, and well-maintained parks. With easy access to schools, shopping centers, and major roadways like 137 Avenue and the Yellowhead, it offers both convenience and a strong sense of community. The area's mix of mid-century homes and modern updates makes it an attractive choice for families, first-time buyers, and for an investment.

Type Single Family

Sub-Type Detached Single Family

Style Bungalow
Status Active