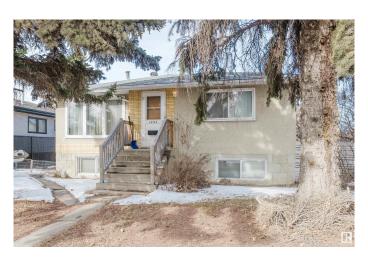

## \$375,000

3 Bedroom, 2.00 Bathroom, 977 sqft Single Family on 0.00 Acres

Wellington, Edmonton, AB

Excellent opportunity for a family or as an investment property. Raised bungalow with 2 bedrooms, a large living/dining area, and a kitchen with lots of cupboard space. 4-piece bath finishes the main floor. Basement features one bedroom, 3-piece bath, and a large flex space, perfect for entertaining. Separate entrance; oversized single-car garage. Located in Wellington - a quiet, family-friendly neighborhood known for its spacious lots, mature trees, and well-maintained parks. With easy access to schools, shopping centers, and major roadways like 137 Avenue and the Yellowhead, it offers both convenience and a strong sense of community. The area's mix of mid-century homes and modern updates makes it an attractive choice for families, first-time buyers, and for an investment.

Type Single Family

Sub-Type Detached Single Family

Style Bungalow
Status Active