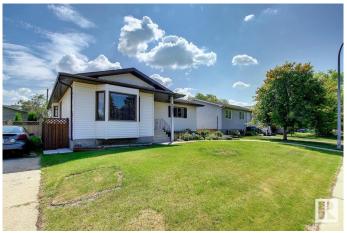

# \$549,900 - 9233 154 Street, Edmonton

MLS® #E4427035

#### \$549,900

5 Bedroom, 3.00 Bathroom, 1,437 sqft Single Family on 0.00 Acres

Sherwood, Edmonton, AB

SPACIOUS RAISED BUNGALOW IN NICE NEIGHBORHOOD OF SHERWOOD.
CLOSED TO WEM & ALL AMENITIES. THE LOT IS 50' WIDE X 150' LONG. MAIN FLR HAS LIVING ROOM, DINING ROOM, KITCHEN, FAMILY ROOM WITH FIREPLACE, 3 BEDROOMS, 2 FULL BATHS (1 IN THE MASTER BEDROOM). BASMENT HAS FAMILY ROOM, 2 BEDROOMS, FULL BATH, FURNACE ROOM. NICE FENCED YARD WITH DECK. LARGE DOUBLE DETACHED GARAGE WITH BACK LANE.

#### **Exterior**

Exterior Wood, Vinyl

Exterior Features Back Lane, Fenced, Landscaped

Roof Asphalt Shingles

Construction Wood, Vinyl

Foundation Concrete Perimeter