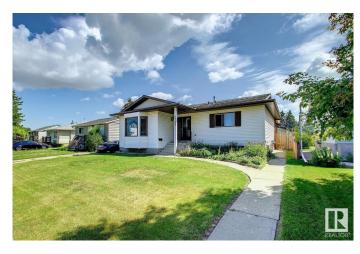

# \$549,900 - 9233 154 Street, Edmonton

MLS® #E4427035

#### \$549,900

5 Bedroom, 3.00 Bathroom, 1,437 sqft Single Family on 0.00 Acres

Sherwood, Edmonton, AB

SPACIOUS RAISED BUNGALOW IN NICE NEIGHBORHOOD OF SHERWOOD.
CLOSED TO WEM & ALL AMENITIES. THE LOT IS 50' WIDE X 150' LONG. MAIN FLR HAS LIVING ROOM, DINING ROOM, KITCHEN, FAMILY ROOM WITH FIREPLACE, 3 BEDROOMS, 2 FULL BATHS (1 IN THE MASTER BEDROOM). BASMENT HAS FAMILY ROOM, 2 BEDROOMS, FULL BATH, FURNACE ROOM. NICE FENCED YARD WITH DECK. LARGE DOUBLE DETACHED GARAGE WITH BACK LANE.

#### **Exterior**

Exterior Wood, Vinyl

Exterior Features Back Lane, Fenced, Landscaped

Roof Asphalt Shingles

Construction Wood, Vinyl

Foundation Concrete Perimeter