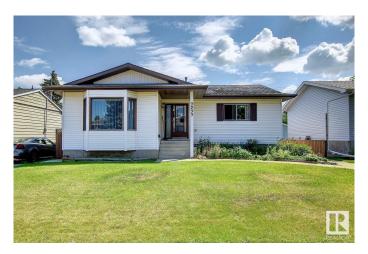

# \$549,900 - 9233 154 Street, Edmonton

MLS® #E4427035

#### \$549,900

5 Bedroom, 3.00 Bathroom, 1,437 sqft Single Family on 0.00 Acres

Sherwood, Edmonton, AB

SPACIOUS RAISED BUNGALOW IN NICE NEIGHBORHOOD OF SHERWOOD.
CLOSED TO WEM & ALL AMENITIES. THE LOT IS 50' WIDE X 150' LONG. MAIN FLR HAS LIVING ROOM, DINING ROOM, KITCHEN, FAMILY ROOM WITH FIREPLACE, 3 BEDROOMS, 2 FULL BATHS (1 IN THE MASTER BEDROOM). BASMENT HAS FAMILY ROOM, 2 BEDROOMS, FULL BATH, FURNACE ROOM. NICE FENCED YARD WITH DECK. LARGE DOUBLE DETACHED GARAGE WITH BACK LANE.

#### **Exterior**

Exterior Wood, Vinyl

Exterior Features Back Lane, Fenced, Landscaped

Roof Asphalt Shingles

Construction Wood, Vinyl

Foundation Concrete Perimeter