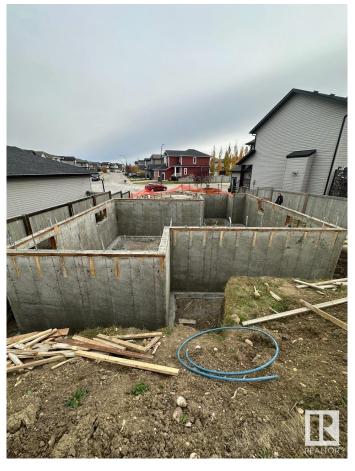

#### \$340,000

0 Bedroom, 0.00 Bathroom, Single Family on 0.00 Acres

Robinson, Leduc, AB

Located in modern Robinson neighborhood in Leduc, lot with an existing foundation, walls with waterproofing, offering a solid start for your next build. Includes blueprints for 2300 sq ft home. Windows and doors (included in price) are sitting and waiting to be installed.