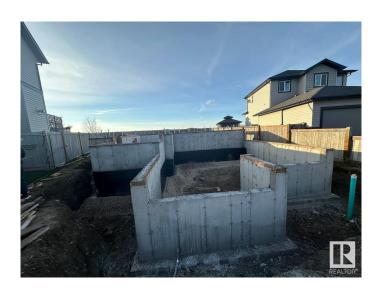

#### \$340,000

0 Bedroom, 0.00 Bathroom, Single Family on 0.00 Acres

Robinson, Leduc, AB

Located in modern Robinson neighborhood in Leduc, lot with an existing foundation, walls with waterproofing, offering a solid start for your next build. Includes blueprints for 2300 sq ft home. Windows and doors (included in price) are sitting and waiting to be installed.