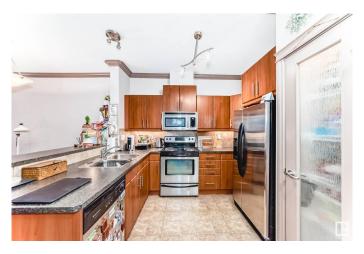

## \$189,900

1 Bedroom, 1.00 Bathroom, 589 sqft Condo / Townhouse on 0.00 Acres

Ritchie, Edmonton, AB

Welcome to Ritchie This air-conditioned ground-level condo offers the perfect blend of comfort and convenience. Featuring a 1 bed + den layout with 9 ft ceilings, in-suite laundry, and a cozy fireplace, it's designed for modern living. The patio comes with a gas line. Enjoy titled underground parking, a storage unit, and top-notch building amenities, including a gym, wash bay, and guest suites. Steps from Whyte Ave this unit is next to all the amenities, this is the perfect home for students, professionals, or investors. Don't miss out!

#### Interior

Appliances Air Conditioning-Central, Dishwasher - Energy Star, Dryer, Garage

Opener, Microwave Hood Fan, Refrigerator, Stove-Electric, Washer

Heating Hot Water, Natural Gas