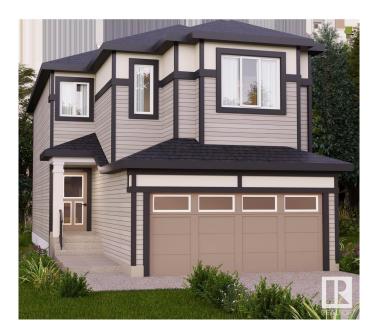

# \$549,900 - 1937 209a Street, Edmonton

MLS® #E4427359

# \$549.900

3 Bedroom, 2.50 Bathroom, 1,906 sqft Single Family on 0.00 Acres

Stillwater, Edmonton, AB

Nestled in the picturesque Riverview area of West Edmonton, Verge at Stillwater is a community that seamlessly blends natural features like wetlands, parks, and trails with convenient amenities such as schools, recreation facilities, and shopping. This single-family home, The 'Otis-Z-22' is built with your growing family in mind. It features 3 bedrooms, 2.5 bathrooms and an expansive walk-in closet in the primary bedroom. Enjoy extra living space on the main floor with the laundry room on the second floor. The 9' ceilings on the main floor, (w/ an 18' open to below concept in the living room), and quartz countertops throughout blends style and functionality for your family to build endless memories. \*\*PLEASE NOTE\*\* PICTURES ARE OF SIMILAR HOME: ACTUAL HOME. PLANS, FIXTURES, AND FINISHES MAY VARY AND ARE SUBJECT TO AVAILABILITY/CHANGES WITHOUT NOTICE.

Style 2 Storey
Status Active

# **Exterior**

Exterior Wood, Vinyl

Exterior Features Not Fenced, Not Landscaped, See Remarks

Roof Asphalt Shingles

Construction Wood, Vinyl

Foundation Concrete Perimeter