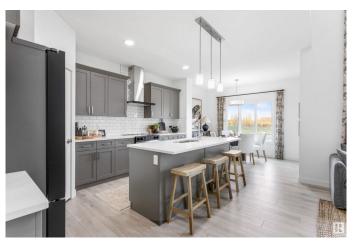

# \$549.900

3 Bedroom, 2.50 Bathroom, 1,906 sqft Single Family on 0.00 Acres

Stillwater, Edmonton, AB

Nestled in the picturesque Riverview area of West Edmonton, Verge at Stillwater is a community that seamlessly blends natural features like wetlands, parks, and trails with convenient amenities such as schools, recreation facilities, and shopping. This single-family home, The 'Otis-Z-22' is built with your growing family in mind. It features 3 bedrooms, 2.5 bathrooms and an expansive walk-in closet in the primary bedroom. Enjoy extra living space on the main floor with the laundry room on the second floor. The 9' ceilings on the main floor, (w/ an 18' open to below concept in the living room), and quartz countertops throughout blends style and functionality for your family to build endless memories. \*\*PLEASE NOTE\*\* PICTURES ARE OF SIMILAR HOME: ACTUAL HOME. PLANS, FIXTURES, AND FINISHES MAY VARY AND ARE SUBJECT TO AVAILABILITY/CHANGES WITHOUT NOTICE.

# **Amenities**

Amenities Ceiling 9 ft.

Parking Double Garage Attached