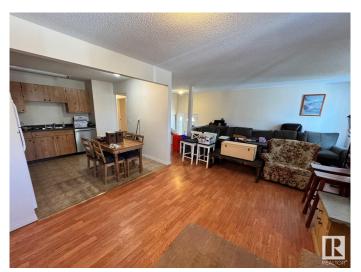

## \$194,900

4 Bedroom, 1.00 Bathroom, 1,055 sqft Condo / Townhouse on 0.00 Acres

La Perle, Edmonton, AB

\*Please note\* property is sold "as is where is at time of possession―. No warranties or representations

#### Interior

Appliances See Remarks

Heating Forced Air-1, Natural Gas

Stories 1

Has Basement Yes

Basement Full, Partially Finished