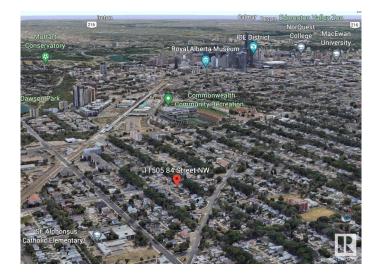

#### \$349,900

1 Bedroom, 1.00 Bathroom, 743 sqft Single Family on 0.00 Acres

Parkdale (Edmonton), Edmonton, AB

Location, location & this is the LOCATION! \*\* Heart of the city of Edmonton!! \*\* 9-minute walk to Stadium Station. \*\* Home is a surprisingly clean and well-maintained. Current rent \$1,200/month. \*\* LOT size: 545.34 m2; 14.9m X 36.6m (49 feet X 120 feet). It is 50% wider than many others in this community. \*\* Den can be easily converted into an additional bedroom. \*\* Covered porch. \*\* Work/exercise space at basement. \*\* Home is what you make it!

### **Community Information**

| Address<br>Area<br>Subdivision<br>City<br>County<br>Province<br>Postal Code | 11505 84 Street<br>Edmonton<br>Parkdale (Edmonton)<br>Edmonton<br>ALBERTA<br>AB<br>T5B 3B6      |
|-----------------------------------------------------------------------------|-------------------------------------------------------------------------------------------------|
|                                                                             |                                                                                                 |
| Amenities                                                                   |                                                                                                 |
| Amenities                                                                   | See Remarks                                                                                     |
| Parking                                                                     | Double Garage Detached                                                                          |
| Interior                                                                    |                                                                                                 |
| Appliances                                                                  | Dishwasher-Built-In, Dryer, Refrigerator, Stove-Electric, Washer, Window Coverings, See Remarks |
| Heating                                                                     | Forced Air-1, Natural Gas                                                                       |
| Stories                                                                     | 1                                                                                               |
| Has Basement                                                                | Yes                                                                                             |
| Basement                                                                    | Full, Unfinished                                                                                |
| Exterior                                                                    |                                                                                                 |
| Exterior                                                                    | Wood, Stucco, Vinyl                                                                             |
| Exterior Features                                                           | See Remarks                                                                                     |
| Roof                                                                        | Asphalt Shingles                                                                                |
| Construction                                                                | Wood, Stucco, Vinyl                                                                             |