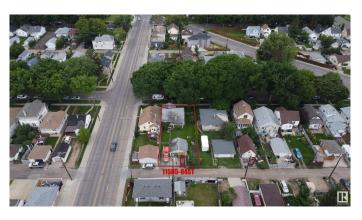

# \$349,900 - 11505 84 Street, Edmonton

MLS® #E4427423

#### \$349,900

1 Bedroom, 1.00 Bathroom, 743 sqft Single Family on 0.00 Acres

Parkdale (Edmonton), Edmonton, AB

Location, location & this is the LOCATION! \*\* Heart of the city of Edmonton!! \*\* 9-minute walk to Stadium Station. \*\* Home is a surprisingly clean and well-maintained. Current rent \$1,200/month. \*\* LOT size: 545.34 m2; 14.9m X 36.6m (49 feet X 120 feet). It is 50% wider than many others in this community. \*\* Den can be easily converted into an additional bedroom. \*\* Covered porch. \*\* Work/exercise space at basement. \*\* Home is what you make it!