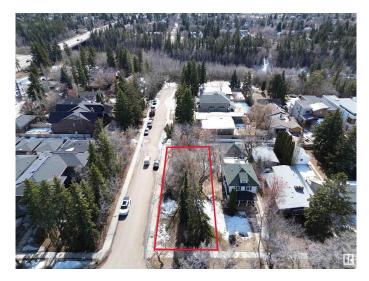

## \$500,000

0 Bedroom, 0.00 Bathroom, Single Family on 0.00 Acres

Grovenor, Edmonton, AB

Turnkey Build Ready Tri-Plex with 2 Legal Basement Suites on a Corner Lot in Prestigious Grovenor just Steps to MacKinnon Ravine & MacKinnon Ravine Park. Many options are available. This property is permit ready and all plans are included in purchase price or just buy this Dream Lot. Develop the Suited Tri-Plex yourself, or the builder will complete it for you, or Design your Own Custom Home and the builder will develop it with you. The neighborhood is surrounded with newer Executive Homes and more Quality Developments Underway.

| County<br>Province       | ALBERTA<br>AB<br>TEN 0K7                                                                                                 |  |
|--------------------------|--------------------------------------------------------------------------------------------------------------------------|--|
| Postal Code<br>Amenities | T5N 0K7                                                                                                                  |  |
| Parking                  | Parking Pad Cement/Paved, Stall, See Remarks                                                                             |  |
| Interior                 |                                                                                                                          |  |
| Heating                  | Natural Gas                                                                                                              |  |
| Exterior                 |                                                                                                                          |  |
| Exterior Features        | Corner Lot, Level Land, Park/Reserve, Picnic Area, Public Swimming Pool, Public Transportation, Schools, Shopping Nearby |  |
| Additional Information   |                                                                                                                          |  |
| Date Listed              | March 25th, 2025                                                                                                         |  |