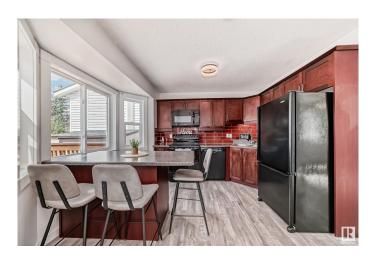

#### \$389.900

3 Bedroom, 1.50 Bathroom, 1,112 sqft Single Family on 0.00 Acres

Jamieson Place, Edmonton, AB

Why rent when you can own for less than \$2,000/month? This thoughtfully renovated, well-kept 2-storey in Jamieson Place features 3 spacious bedrooms, a bright kitchen with nook, 1.5 baths, functional laundry room with sink, finished basement with gas fireplace, large deck, landscaped yard, 2 movable storage sheds, and front + rear parking with back lane access. Hot water tank (2009), furnace (2002), super clean and move-in ready. With both front and rear parking access, this home is as practical as it is charming. Located just minutes from Anthony Henday Drive and West Edmonton Mall, this is the perfect place to call home. To top it offâ€"for this price, you're NOT paying Condo Fees. You're getting a detached Single Family Home! Smart start. Solid investment. Your future begins here!

#### Interior

Appliances Dishwasher-Built-In, Dryer, Microwave Hood Fan, Refrigerator,

Stove-Electric, Washer

Heating Forced Air-1, Natural Gas

Stories 3

Has Basement Yes

Basement Full, Finished