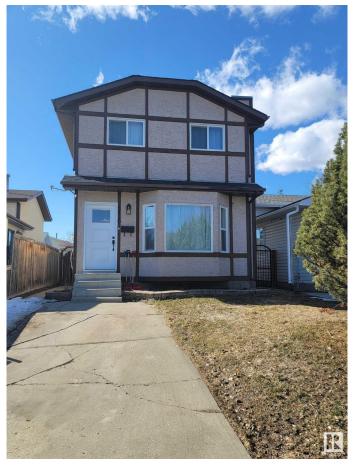

#### \$389.900

3 Bedroom, 1.50 Bathroom, 1,112 sqft Single Family on 0.00 Acres

Jamieson Place, Edmonton, AB

Why rent when you can own for less than \$2,000/month? This thoughtfully renovated, well-kept 2-storey in Jamieson Place features 3 spacious bedrooms, a bright kitchen with nook, 1.5 baths, functional laundry room with sink, finished basement with gas fireplace, large deck, landscaped yard, 2 movable storage sheds, and front + rear parking with back lane access. Hot water tank (2009), furnace (2002), super clean and move-in ready. With both front and rear parking access, this home is as practical as it is charming. Located just minutes from Anthony Henday Drive and West Edmonton Mall, this is the perfect place to call home. To top it offâ€"for this price, you're NOT paying Condo Fees. You're getting a detached Single Family Home! Smart start. Solid investment. Your future begins here!

## **Exterior**

Exterior Wood, Vinyl

Exterior Features Shopping Nearby

Roof Asphalt Shingles

Construction Wood, Vinyl

Foundation Concrete Perimeter