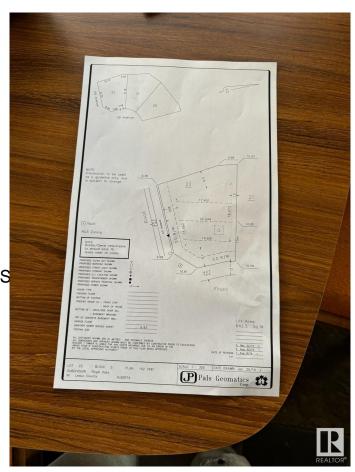

### \$350,000

0 Bedroom, 0.00 Bathroom, Rural on 0.16 Acres

Royal Oaks\_LEDU, Rural Leduc County, AB

Welcome to Royal Oaks Corner Lot â€" an exceptional opportunity to build your Custom-built dream Home. Enjoy the added benefits of green space and walking trails at the rear of the property. The lot is serviced with municipal water and sewer, ensuring convenience and reliability. With its prime location, you're only approximately 10 minutes from Edmonton International Airport, Costco, and other major amenities. Public transportation options are close by, and you'll be just 5-6 minutes from Edmonton South Common, which offers free Wi-Fi parks, a 2.5-acre playground, restaurants, and more. Royal Oaks is a prestigious neighborhood with multimillion-dollar homes, making it the perfect place to build the home you've always dreamed of. Don't miss out on this incredible opportunity!.

### **Essential Information**

MLS® # E4427897 Price \$350,000

Bathrooms 0.00
Acres 0.16
Type Rural

Sub-Type Vacant Lot/Land

Status Active

## **Community Information**

Address 3004 59 Ave

Area Rural Leduc County

Subdivision Royal Oaks\_LEDU

City Rural Leduc County

County ALBERTA

Province AB

Postal Code T4X 0X9