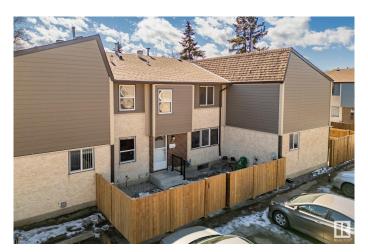

# \$219,000

3 Bedroom, 1.50 Bathroom, 920 sqft Condo / Townhouse on 0.00 Acres

Ormsby Place, Edmonton, AB

Don't miss this rare find in Ormsby Place this is one of the few townhomes in the area with a private yard, featuring brand-new fence and grading in 2024! This well-kept 3 bedroom, 1.5 bathroom townhome offers 1,016 sq ft of comfortable living space. Freshly painted bedrooms, bathrooms and living room. Fully finished basement (2024) for extra living space. New washing machine (2024), Hot Water Tank (2018), Furnace (2008). Don't miss this fantastic opportunity to own a move-in-ready home in a great location, close to schools, walking trails, parks, shopping centres all while in close proximity to the Henday & Whitemud for easy access around the city. \*Primary bedroom photos are virtually staged.

### **Exterior**

Exterior Wood, Stucco, Vinyl

Exterior Features Fenced, Low Maintenance Landscape, Playground Nearby, Public

Transportation, Schools, Shopping Nearby

Roof Asphalt Shingles

Construction Wood, Stucco, Vinyl Foundation Concrete Perimeter