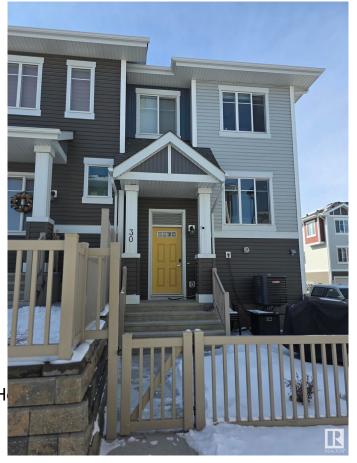

# \$359,900 - 30 2905 141 Street, Edmonton

MLS® #E4428102

#### \$359,900

2 Bedroom, 2.50 Bathroom, 1,256 sqft Condo / Townhouse on 0.00 Acres

Chappelle Area, Edmonton, AB

Welcome to this stunning open-concept townhome in the sought-after community of Chappelle! This 2 bedroom, 2.5 bathroom home offers a private fenced yard, an attached 2-car garage, in-suite laundry, low condo fees, and the comfort of Air Conditioning. The unit features a spacious living room, modern kitchen, two bedrooms with attached full bathroom, and plenty of storage. With quality finishes, stainless steel appliances, and laminate flooring. Perfectly located, you're steps away from serene ponds, walking trails, and community gardens, with easy access to schools, transit, and the Henday. Residents also enjoy access to Chappelle Gardens' recreation centre, skating rink, and more.

## **Community Information**

Address 30 2905 141 Street

Area Edmonton

Subdivision Chappelle Area

City Edmonton
County ALBERTA

Province AB

Postal Code T6W 3W4