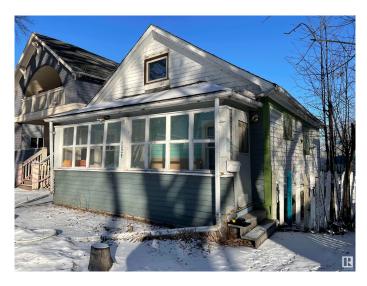

## \$200,000 - 12027 93 Street, Edmonton

MLS® #E4428239

## \$200,000

0 Bedroom, 1.00 Bathroom, Single Family on 0.00 Acres

Alberta Avenue, Edmonton, AB

Prime Infill Opportunity in this Centrally Located RF3 Zoned Property, offering many possibilities for redevelopment. The existing house features two bedrooms on the main floor and a versatile loft that can serve as a third bedroom. While the home has plenty of life left, it also presents a great rental opportunity while you plan your future infill project. Additional features include a single detached garage and a fully fenced yard. Here is your chance to secure a prime lot in a sought-after area. Seize the opportunity – act now before it is gone!