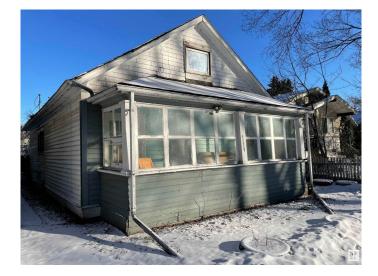

## \$200,000 - 12027 93 Street, Edmonton

MLS® #E4428239

## \$200,000

0 Bedroom, 1.00 Bathroom, Single Family on 0.00 Acres

Alberta Avenue, Edmonton, AB

Prime Infill Opportunity in this Centrally Located RF3 Zoned Property, offering many possibilities for redevelopment. The existing house features two bedrooms on the main floor and a versatile loft that can serve as a third bedroom. While the home has plenty of life left, it also presents a great rental opportunity while you plan your future infill project. Additional features include a single detached garage and a fully fenced yard. Here is your chance to secure a prime lot in a sought-after area. Seize the opportunity – act now before it is gone!