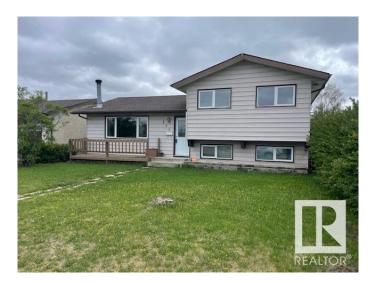

## \$419.900

3 Bedroom, 1.50 Bathroom, 1,103 sqft Single Family on 0.00 Acres

Menisa, Edmonton, AB

Gorgeous 2 level split. Honey Cherry Laminate on main floor. Enjoy the winters in the inviting living room with park view and wood-burning fireplace. Sunny dining area is expandable for special occasions. Eat-in style kitchen overlooks backyard featuring a 24'x24' double insulated garage. Fenced yard has an RV gate, firepit. Huge family room in basement has office/computer area. Finished laundry room has 2 piece bath and cabinets. Lots of storage in the crawl space under the main level and could double as play area for the little ones. Energy savings are substantial with Durabuilt triple glaze windows throughout the home. Sit on your front deck or back patio around the firepit and enjoy the good life!

## **Exterior**

Exterior Wood, Stucco, Vinyl

Exterior Features Back Lane, Fenced, Landscaped, Playground Nearby, Public

Transportation, Schools, Shopping Nearby

Roof Asphalt Shingles

Construction Wood, Stucco, Vinyl Foundation Concrete Perimeter