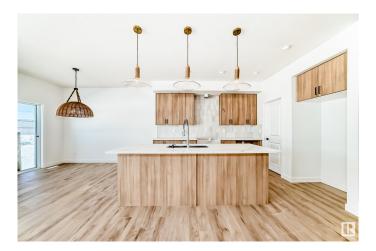

## \$549,888

3 Bedroom, 2.50 Bathroom, 1,657 sqft Single Family on 0.00 Acres

Glenridding Ravine, Edmonton, AB

QUICK POSSESSION â€" Single Family Home in Saxony Glen. This well-designed home features a double attached garage and side entrance for added convenience. Step into a spacious foyer leading to an open-concept main floor with a bright living area, dining space, and a kitchen with 42― light-toned cabinets, quartz countertops, a water line to the fridge, and a large walk-in pantry. A half bath and rear entry complete the layout. Upstairs offers a bonus room, laundry, two bedrooms, and a primary suite with a walk-in closet and 5-piece ensuite. The basement includes legal suite rough-ins, allowing for easy future development. Rough grading included + \$3,000 appliance allowance.

# **Exterior**

Exterior Wood, Stone, Vinyl

Exterior Features Airport Nearby, Playground Nearby, Public Transportation, Shopping

Nearby, Stream/Pond, See Remarks

Roof Asphalt Shingles
Construction Wood, Stone, Vinyl
Foundation Concrete Perimeter