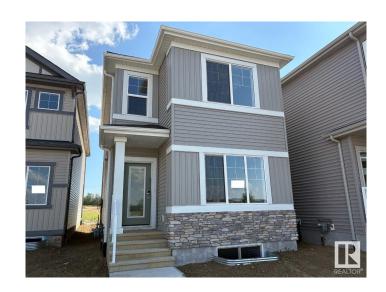

# **\$467,145 - 4309 Kinglet Drive, Edmonton**

MLS® #E4428421

#### \$467.145

3 Bedroom, 2.50 Bathroom, 1,560 sqft Single Family on 0.00 Acres

Kinglet Gardens, Edmonton, AB

Welcome to this beautiful 3 bed 2.5 home in Kinglet by Big Lake! Featuring a open concept main floor with a convenient mud room. The open concept kitchen includes a walk-through pantry and large central island that opens up to the dining room and great room with a fireplace. On the second floor you will find two bedrooms plus the primary bedroom including a walk-in closet with dual ensuite sinks and so much more! Perfectly located close to parks, trails, and all amenities, including West Edmonton Mall and Big Lake! \*\*\*Please note home is still under constructions, interior photos/upgrades might differ\*\*\*