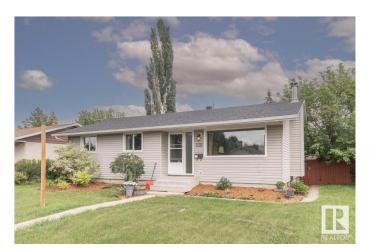

#### \$519,649

5 Bedroom, 2.00 Bathroom, 1,182 sqft Single Family on 0.00 Acres

Lendrum Place, Edmonton, AB

Rare opportunity for investment property.

1181sqft bungalow with legal suite located in
Lendrum close to University of Alberta and
LRT. This home features 3 bedrooms up with
1 4pce bath and laundry. Basement has 2
bedroom 1 4pce bath newer kitchen and
private laundry. This home has several
upgrades roof 8yrs Newer Furnaces, Central
Air Conditioning and hot water heater, newer
kitchens, bathrooms and appliances. This
property is close to all amenities, schools,
transportation and shopping. Great opportunity
for first time home buyer or investors!

#### **Essential Information**

MLS® # E4428693

Price \$519,649

Bedrooms 5

Bathrooms 2.00

Full Baths 2

Square Footage 1,182

Acres 0.00

Year Built 1961

Type Single Family

Sub-Type Detached Single Family

Style Bungalow

Status Active