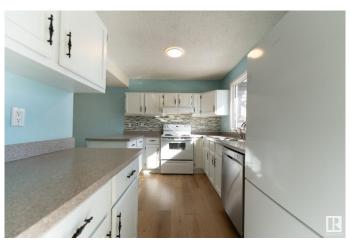

## \$258,000

3 Bedroom, 1.50 Bathroom, 1,280 sqft Condo / Townhouse on 0.00 Acres

Sweet Grass, Edmonton, AB

Investor and First-time Home Buyer Alert in Sweet Grass! Charming 3 bedroom townhouse located in a quiet complex in the heart of Sweet Grass. The main floor has a bright living room with patio doors to a landscaped yard, a white kitchen, and a convenient half bath. Upstairs, you'll find 3 bedrooms and a 3pc bathroom. Recently renovated with vinyl flooring. Well managed complex with lower condo fee. Easy access to Derrick Club, Sweet Grass School and Vernon Barfield Junior High School.

#### Interior

Appliances Dishwasher-Built-In, Dryer, Microwave Hood Fan, Refrigerator,

Stove-Electric, Washer

Heating Forced Air-1, Natural Gas

Stories 2
Has Basement Yes

Basement Full, Unfinished