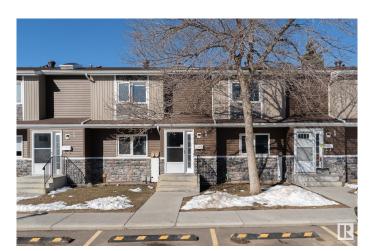

## \$258,000

3 Bedroom, 1.50 Bathroom, 1,280 sqft Condo / Townhouse on 0.00 Acres

Sweet Grass, Edmonton, AB

Investor and First-time Home Buyer Alert in Sweet Grass! Charming 3 bedroom townhouse located in a quiet complex in the heart of Sweet Grass. The main floor has a bright living room with patio doors to a landscaped yard, a white kitchen, and a convenient half bath. Upstairs, you'll find 3 bedrooms and a 3pc bathroom. Recently renovated with vinyl flooring. Well managed complex with lower condo fee. Easy access to Derrick Club, Sweet Grass School and Vernon Barfield Junior High School.

#### **Exterior**

Exterior Wood, Asphalt, Stone, Vinyl

Exterior Features Golf Nearby, Playground Nearby, Schools, Shopping Nearby

Roof Asphalt Shingles

Construction Wood, Asphalt, Stone, Vinyl

Foundation Concrete Perimeter