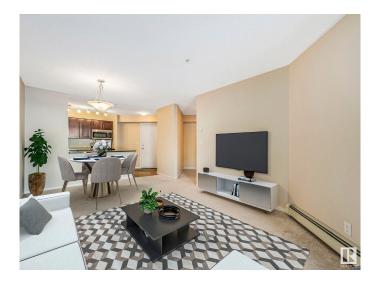

#### \$150,000

1 Bedroom, 1.00 Bathroom, 589 sqft Condo / Townhouse on 0.00 Acres

Walker, Edmonton, AB

Introducing Walker Lake Gate LOW CONDO FEES This unit is ideal for investors or first-time homebuyers! This 1-bedroom PLUS DEN with IN SUITE LAUNDRY is ready for a new owner. The Radius Plan offers a spacious main floor with a west-facing view. FRESHLY PAINTED THROUGHOUT, Professionally cleaned and carpets cleaned as well. Just move in and unpack! Upgrades include granite countertops, stainless steel appliances, tile tub surround, and in suite front-load washer/dryer. The open concept living area with eat at island leads to a large terrace, perfect for relaxing. Conveniently located near shopping, schools, recreation, and public transit, with easy access to major routes and the airport. Don't miss this opportunity!