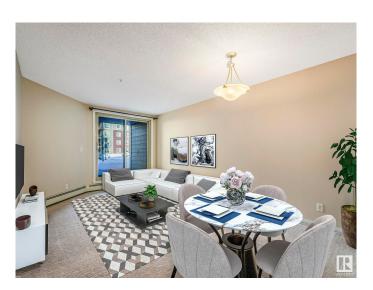

#### \$150,000

1 Bedroom, 1.00 Bathroom, 589 sqft Condo / Townhouse on 0.00 Acres

Walker, Edmonton, AB

Introducing Walker Lake Gate LOW CONDO FEES This unit is ideal for investors or first-time homebuyers! This 1-bedroom PLUS DEN with IN SUITE LAUNDRY is ready for a new owner. The Radius Plan offers a spacious main floor with a west-facing view. FRESHLY PAINTED THROUGHOUT, Professionally cleaned and carpets cleaned as well. Just move in and unpack! Upgrades include granite countertops, stainless steel appliances, tile tub surround, and in suite front-load washer/dryer. The open concept living area with eat at island leads to a large terrace, perfect for relaxing. Conveniently located near shopping, schools, recreation, and public transit, with easy access to major routes and the airport. Don't miss this opportunity!