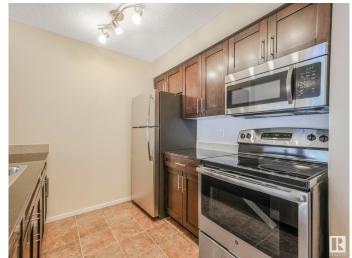

#### \$150,000

1 Bedroom, 1.00 Bathroom, 589 sqft Condo / Townhouse on 0.00 Acres

Walker, Edmonton, AB

Introducing Walker Lake Gate LOW CONDO FEES This unit is ideal for investors or first-time homebuyers! This 1-bedroom PLUS DEN with IN SUITE LAUNDRY is ready for a new owner. The Radius Plan offers a spacious main floor with a west-facing view. FRESHLY PAINTED THROUGHOUT, Professionally cleaned and carpets cleaned as well. Just move in and unpack! Upgrades include granite countertops, stainless steel appliances, tile tub surround, and in suite front-load washer/dryer. The open concept living area with eat at island leads to a large terrace, perfect for relaxing. Conveniently located near shopping, schools, recreation, and public transit, with easy access to major routes and the airport. Don't miss this opportunity!

## Interior

Appliances Dishwasher-Built-In, Microwave Hood Fan, Refrigerator, Stacked

Washer/Dryer

Heating Baseboard, Natural Gas