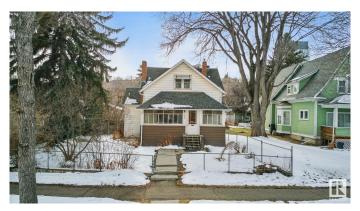

# \$539,000 - 10184 90 Street, Edmonton

MLS® #E4428835

### \$539,000

1 Bedroom, 1.50 Bathroom, 1,132 sqft Single Family on 0.00 Acres

Riverdale, Edmonton, AB

Beautiful and large piece of property right in one of Edmonton's best neighborhoods Riverdale. Proximity to downtown, the River valley, steps away from Dogpatch Bistro and Bread and Butter bakery are the main takeaways with this great 50'x150' property. The home has recently undergone some abatement to get it ready for a large renovation. It can be brought back to life with a renovation or finish the process of bringing it down to make room for new development. There are renovation plans on the home and garage suite plans that are available to be added into the contract. This is definitely one worth considering in your property search!

Built in 1912

Year Built 1912

Type Single Family

Sub-Type Detached Single Family

Style 2 Storey
Status Active

#### **Exterior**

Exterior Wood

Exterior Features Back Lane, Fenced, Golf Nearby, Schools, Shopping Nearby

Roof Asphalt Shingles

Construction Wood

Foundation Concrete Perimeter