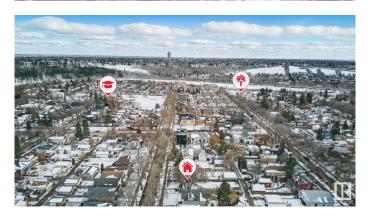

### \$539,000

1 Bedroom, 1.50 Bathroom, 1,132 sqft Single Family on 0.00 Acres

Riverdale, Edmonton, AB

Beautiful and large piece of property right in one of Edmonton's best neighborhoods Riverdale. Proximity to downtown, the River valley, steps away from Dogpatch Bistro and Bread and Butter bakery are the main takeaways with this great 50'x150' property. The home has recently undergone some abatement to get it ready for a large renovation. It can be brought back to life with a renovation or finish the process of bringing it down to make room for new development. There are renovation plans on the home and garage suite plans that are available to be added into the contract. This is definitely one worth considering in your property search!

## **Community Information**

Address 10184 90 Street

Area Edmonton
Subdivision Riverdale
City Edmonton
County ALBERTA

Province AB

Postal Code T5H 1R7