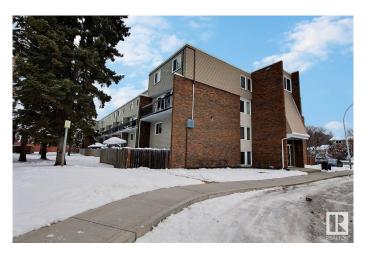

## \$159,900

3 Bedroom, 1.50 Bathroom, 1,115 sqft Condo / Townhouse on 0.00 Acres

Patricia Heights, Edmonton, AB

An exceptional entry level property. You will not find a better priced 3-bedroom home in West Edmonton. Offering one of the best locations in the complex this 2-story end unit apartment is tucked away in the back corner & comes with a walk out patio. Over 1100 sqft, it is spacious enough for families, you will love the private location & bright sunshine coming in to flood your spacious living spaces. There are 3 bedrooms on the second floor along with 4pc main bathroom. Country Club Estates is conveniently located in the neighborhood of Patricia Heights with many great conveniences like public transit out front, shopping close by, Whitemud Freeway access, WEM & schools in the area. One outside energized parking stall, Pets are permitted with board approval & condo fee includes both heat & water.

# **Exterior**

Exterior Wood, Brick, Vinyl

Exterior Features Public Transportation, Schools, Shopping Nearby

Roof Tar & Damp; Gravel
Construction Wood, Brick, Vinyl
Foundation Concrete Perimeter