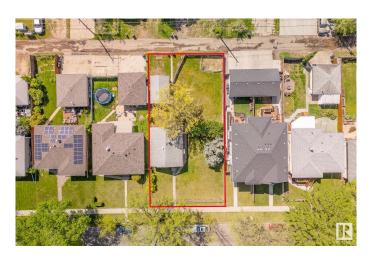

#### \$599,000

0 Bedroom, 0.00 Bathroom, Single Family on 0.00 Acres

Idylwylde, Edmonton, AB

Rare 65.9 x 130.7 lot with south-facing backyard and back alley access. Offers excellent multiple options for re-development: executive detached, attached and multi-unit. Rare find building opportunity in a mature & convenient location. Minutes from LRT, shopping, schools and recreational amenities. Great access to downtown.

## **Community Information**

| Address     | 7931 83 Avenue |
|-------------|----------------|
| Area        | Edmonton       |
| Subdivision | ldylwylde      |
| City        | Edmonton       |
| County      | ALBERTA        |
| Province    | AB             |
| Postal Code | T6C 0M1        |