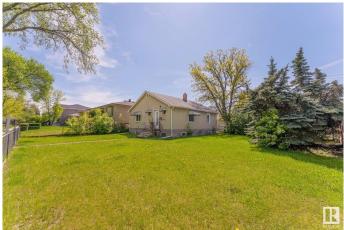

#### \$599,000

0 Bedroom, 0.00 Bathroom, Single Family on 0.00 Acres

Idylwylde, Edmonton, AB

Rare 65.9 x 130.7 lot with south-facing backyard and back alley access. Offers excellent multiple options for re-development: executive detached, attached and multi-unit. Rare find building opportunity in a mature & convenient location. Minutes from LRT, shopping, schools and recreational amenities. Great access to downtown.

## Exterior

Exterior Features Back Lane, Public Swimming Pool, Public Transportation, Schools, Shopping Nearby, Subdividable Lot