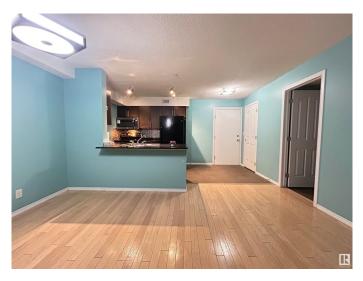

#### \$225,000

2 Bedroom, 2.00 Bathroom, 816 sqft Condo / Townhouse on 0.00 Acres

Rutherford (Edmonton), Edmonton, AB

Welcome to this well maintained 2bed 2bath 3rd floor condo , Located in the community of Rutherford. Walking distance to public transportation, and excellent local amenities! Heritage Landing is a well maintained and secured building. This unit offers in suite laundry, balcony, hardwood flooring and HEATED UNDERGROUND TITLED PARKING and a outdoor STALL. Minutes from Anthony Henday & Calgary Trail.

## **Community Information**

Address 313 11820 22 Avenue

| Area              | Edmonton                                                                                                           |
|-------------------|--------------------------------------------------------------------------------------------------------------------|
| Subdivision       | Rutherford (Edmonton)                                                                                              |
| City              | Edmonton                                                                                                           |
| County            | ALBERTA                                                                                                            |
| Province          | AB                                                                                                                 |
| Postal Code       | T6W 2A2                                                                                                            |
| Amenities         |                                                                                                                    |
| Amenities         | Off Street Parking, On Street Parking, Intercom, No Smoking Home, Parking-Extra, Parking-Plug-Ins, Secured Parking |
| Parking           | Heated, Underground                                                                                                |
| Interior          |                                                                                                                    |
| Interior Features | ensuite bathroom                                                                                                   |
| Appliances        | Dishwasher-Built-In, Microwave Hood Fan, Refrigerator, Stacked Washer/Dryer, Stove-Electric                        |
| Heating           | Baseboard, Natural Gas                                                                                             |
| # of Stories      | 4                                                                                                                  |
| Stories           | 1                                                                                                                  |
| Has Basement      | Yes                                                                                                                |
| Basement          | None, No Basement                                                                                                  |
| Exterior          |                                                                                                                    |