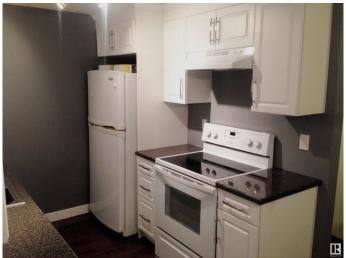

#### \$184,900

3 Bedroom, 1.50 Bathroom, 990 sqft Condo / Townhouse on 0.00 Acres

Homesteader, Edmonton, AB

ATTENTION INVESTORS & FIRST TIME **BUYERS! EXCEPTIONAL OPPORTUNITY in** the heart of the Homesteader community. This CHARMING 3-bedroom townhouse offers a blend of comfort and potential. Step inside to discover a spacious main floor, ideal for both relaxing in the living room and entertaining in the adjacent dining area and kitchen. Upstairs, 3 spacious bedrooms await, along with a convenient 4-piece bathroom. Outside, you will find a fenced yard perfect for family gatherings or outdoor relaxation. Situated in a sought-after complex, this home is within walking distance to schools, shopping, and transit, making it an attractive option for investors and first-time buyers alike. Easy access to Yellowhead and Anthony Henday!

#### Interior

Appliances Dishwasher-Built-In, Dryer, Refrigerator, Stove-Electric, Washer

Heating Forced Air-1, Natural Gas

Stories 2

Has Basement Yes

Basement Full, Partially Finished