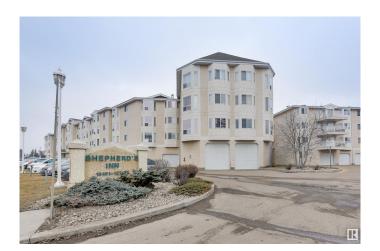

# \$239,800

2 Bedroom, 1.00 Bathroom, 1,040 sqft Condo / Townhouse on 0.00 Acres

Kensington, Edmonton, AB

Sunny south exposure from this 2 bedroom 1040 sq.ft. condo in SHEPHERD'S PLACE, a very desirable one of a kind 55+ complex with a cafeteria, beauty salon, wellness centre, games/social room, chapel, private courtyard & a bus at your doorstep. This condo offers an open concept with good size rooms, neutral colors & vinyl plank flooring. Included is the stove, hood fan, fridge, dishwasher, washer, dryer, window coverings & the furniture in the primary bedroom. The condo fees include cable, heat, water, building insurance & the amenities. Great atmosphere in the building with a friendly welcoming community with numerous activities such as exercise classes, yoga, walking clubs, bridge, shuffleboard, knitting, crafts, movie nights, church services & more. Enjoy a comfortable & active lifestyle in a vibrant & friendly community.