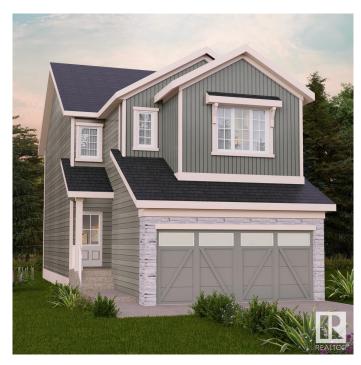

# \$559,900 - 415 26 Street, Edmonton

MLS® #E4429183

### \$559.900

3 Bedroom, 2.50 Bathroom, 1,839 sqft Single Family on 0.00 Acres

Alces, Edmonton, AB

Surrounded by natural beauty, Alces has endless paved walking trails, community park spaces and is close to countless amenities. Perfect for modern living and outdoor lovers. The Otis-Z'. This Zero-Lot-Line home with SIDE ENTRY is built with your growing family in mind. Featuring 3 bedrooms, 2.5 bathrooms and an expansive walk-in closet in the primary bedroom. Enjoy extra living space on the main floor with the laundry room on the second floor. The 9-foot ceilings, open to below concept and quartz countertops throughout blends style and functionality for your family to build endless memories. Plus \$5000 Brick Credit. \*\*PLEASE NOTE\*\* PICTURES ARE OF SIMILAR HOME; ACTUAL HOME, PLANS, FIXTURES, AND FINISHES MAY VARY AND ARE SUBJECT TO **AVAILABILITY/CHANGES WITHOUT** NOTICE, COMPLETION EST. JUL-SEP 2025.

### Built in 2025

### **Exterior**

Exterior Wood, Vinyl

Exterior Features Playground Nearby, Public Transportation, Schools, Shopping Nearby,

See Remarks

Roof Asphalt Shingles

Construction Wood, Vinyl

Foundation Concrete Perimeter