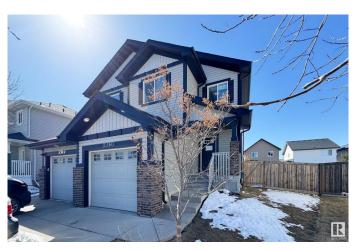

## \$430,000

3 Bedroom, 2.50 Bathroom, 1,508 sqft Single Family on 0.00 Acres

Callaghan, Edmonton, AB

2-storey !/2 Duplex Great family home with partially finished basement 3 bedrooms 3 baths providing ample facilities for family members. Family Room a space for family gatherings and relaxation. The rec room a additional area for recreation, play, or hobbies. This home is located in a great area, close to schools, making it convenient for families. This home provides a balance of personal and communal spaces, essential for family living, alongside the advantage of being in a community-friendly environment.

#### **Exterior**

Exterior Wood, Stone, Vinyl

Exterior Features Flat Site

Roof Asphalt Shingles

Construction Wood, Stone, Vinyl

Foundation Concrete Perimeter