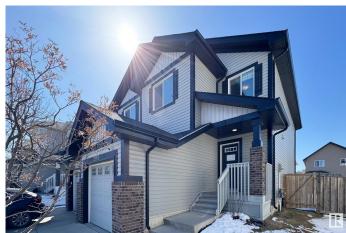

## \$430,000

3 Bedroom, 2.50 Bathroom, 1,508 sqft Single Family on 0.00 Acres

Callaghan, Edmonton, AB

2-storey !/2 Duplex Great family home with partially finished basement 3 bedrooms 3 baths providing ample facilities for family members. Family Room a space for family gatherings and relaxation. The rec room a additional area for recreation, play, or hobbies. This home is located in a great area, close to schools, making it convenient for families. This home provides a balance of personal and communal spaces, essential for family living, alongside the advantage of being in a community-friendly environment.

#### **Exterior**

Exterior Wood, Stone, Vinyl

Exterior Features Flat Site

Roof Asphalt Shingles

Construction Wood, Stone, Vinyl

Foundation Concrete Perimeter