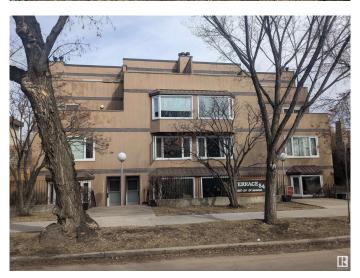

# \$265,000 - 10524 84 Avenue, Edmonton

MLS® #E4429570

# \$265,000

2 Bedroom, 2.00 Bathroom, 1,232 sqft Condo / Townhouse on 0.00 Acres

Strathcona, Edmonton, AB

Unique 2 story condo in the heart of Strathcona. Great investment property being a few blocks from Whyte Avenue, U of A campus and other great amenities. Well maintained building and over 1200 sq foot unit. Large main floor with entrance in front and in rear. Wood burning fireplace in the living room, kitchen with island and pass through into the dining room. 2 piece bathroom to finish off main floor. Upstairs has 2 bedrooms, a 4 piece bathroom and big laundry/storage room. Primary bedroom is oversized with 2 double closets and bonus 2 piece ensuite. South facing unit across from a schoolyard and 2 outdoor parking stalls.

### **Exterior**

Exterior Wood

Exterior Features Landscaped, Picnic Area, Playground Nearby, Public Transportation,

Schools, Shopping Nearby

Roof Tar & amp; Gravel

Construction Wood

Foundation Concrete Perimeter