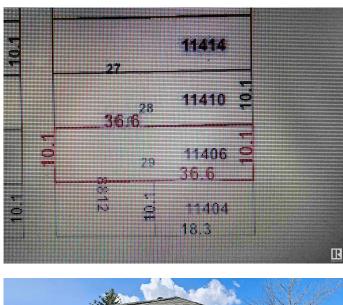

### \$168,000

0 Bedroom, 0.00 Bathroom, Single Family on 0.00 Acres

Parkdale (Edmonton), Edmonton, AB

Invest, infill, or restore the existing home! Perfect to build a front back duplex on this RF-3, 33 x 120 lot, house is of no value and no entry available. Property is being sold "as is where is on possession day". No Warranties or representations.\* Excellent neighborhood with plenty of potential. Fantastic redevelopment opportunity in the heart of up and coming Alberta Avenue! This lot is situated near a park and is minutes away from Kingsway, N.A.I.T., Grant MacEwan University, Downtown Edmonton and the Yellowhead Trail. Build your new home in this mature, central, convenient and quiet tree lined neighborhood!

## **Community Information**

| Address     | 11406 88 Street     |
|-------------|---------------------|
| Area        | Edmonton            |
| Subdivision | Parkdale (Edmonton) |

| City        | Edmonton |
|-------------|----------|
| County      | ALBERTA  |
| Province    | AB       |
| Postal Code | T5B 3R1  |