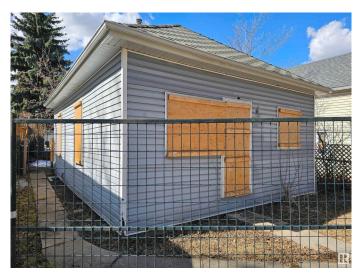

### \$168,000

0 Bedroom, 0.00 Bathroom, Single Family on 0.00 Acres

Parkdale (Edmonton), Edmonton, AB

Invest, infill, or restore the existing home! Perfect to build a front back duplex on this RF-3, 33 x 120 lot, house is of no value and no entry available. Property is being sold "as is where is on possession day". No Warranties or representations.\* Excellent neighborhood with plenty of potential. Fantastic redevelopment opportunity in the heart of up and coming Alberta Avenue! This lot is situated near a park and is minutes away from Kingsway, N.A.I.T., Grant MacEwan University, Downtown Edmonton and the Yellowhead Trail. Build your new home in this mature, central, convenient and quiet tree lined neighborhood!