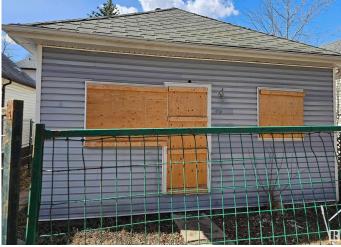

### \$168,000

0 Bedroom, 0.00 Bathroom, Single Family on 0.00 Acres

Parkdale (Edmonton), Edmonton, AB

Invest, infill, or restore the existing home! Perfect to build a front back duplex on this RF-3, 33 x 120 lot, house is of no value and no entry available. Property is being sold "as is where is on possession day". No Warranties or representations.\* Excellent neighborhood with plenty of potential. Fantastic redevelopment opportunity in the heart of up and coming Alberta Avenue! This lot is situated near a park and is minutes away from Kingsway, N.A.I.T., Grant MacEwan University, Downtown Edmonton and the Yellowhead Trail. Build your new home in this mature, central, convenient and quiet tree lined neighborhood!