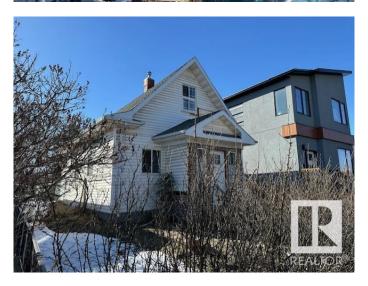

### \$170,000

3 Bedroom, 1.50 Bathroom, 872 sqft Single Family on 0.00 Acres

Alberta Avenue, Edmonton, AB

ONLY 170K OBO!! ATTENTION ALL INFILL \*
INVESTOR \* FIRST TIME BUYERS \*!!! Just
look at the Beautiful Front & back infilled
duplex right next door!! Almost 900 sq/ft on a
33― x 120' lot. Zoned, RF3. 3 bedroom,
1 bath 2 Storey CHARACTER HOME! Live
here, Rental property, Redevelopment or just
hold. Recent upgrades include electrical panel,
newer furnace, hot water tank. Minutes to
down town! Close to all amenities, public
transportation, schools, hospital etc. Current
tenants want to stay!! Prime location! Offering
numerous opportunities for redevelopment
Total money maker at this below market value
price!! Bring all offers!

#### **Essential Information**

MLS® # E4429778 Price \$170,000

Bedrooms 3 Bathrooms 1.50

Half Baths 1

Square Footage 872

Acres 0.00 Year Built 1915

T 0: 1 F "

Type Single Family

#### **Exterior**

Exterior Wood, Vinyl

Exterior Features Back Lane, Fenced, Flat Site, Landscaped, Private Setting, Public

Transportation, Schools, Shopping Nearby

Roof Asphalt Shingles

Construction Wood, Vinyl