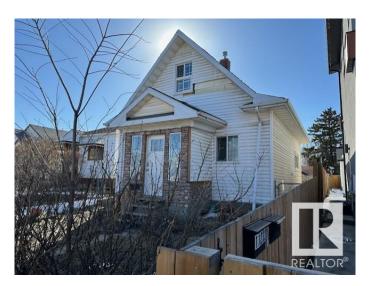

### \$170,000

3 Bedroom, 1.50 Bathroom, 872 sqft Single Family on 0.00 Acres

Alberta Avenue, Edmonton, AB

ONLY 170K OBO!! ATTENTION ALL INFILL \*
INVESTOR \* FIRST TIME BUYERS \*!!! Just
look at the Beautiful Front & back infilled
duplex right next door!! Almost 900 sq/ft on a
33― x 120' lot. Zoned, RF3. 3 bedroom,
1 bath 2 Storey CHARACTER HOME! Live
here, Rental property, Redevelopment or just
hold. Recent upgrades include electrical panel,
newer furnace, hot water tank. Minutes to
down town! Close to all amenities, public
transportation, schools, hospital etc. Current
tenants want to stay!! Prime location! Offering
numerous opportunities for redevelopment
Total money maker at this below market value
price!! Bring all offers!

#### **Essential Information**

MLS® # E4429778 Price \$170,000

Bedrooms 3 Bathrooms 1.50

Half Baths 1

Square Footage 872

Acres 0.00 Year Built 1915

T 0: 1 F "

Type Single Family

#### **Exterior**

Exterior Wood, Vinyl

Exterior Features Back Lane, Fenced, Flat Site, Landscaped, Private Setting, Public

Transportation, Schools, Shopping Nearby

Roof Asphalt Shingles

Construction Wood, Vinyl