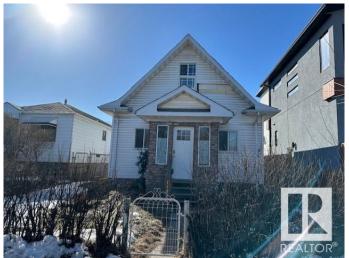

### \$170,000

3 Bedroom, 1.50 Bathroom, 872 sqft Single Family on 0.00 Acres

Alberta Avenue, Edmonton, AB

ONLY 170K OBO!! ATTENTION ALL INFILL \*
INVESTOR \* FIRST TIME BUYERS \*!!! Just
look at the Beautiful Front & back infilled
duplex right next door!! Almost 900 sq/ft on a
33― x 120' lot. Zoned, RF3. 3 bedroom,
1 bath 2 Storey CHARACTER HOME! Live
here, Rental property, Redevelopment or just
hold. Recent upgrades include electrical panel,
newer furnace, hot water tank. Minutes to
down town! Close to all amenities, public
transportation, schools, hospital etc. Current
tenants want to stay!! Prime location! Offering
numerous opportunities for redevelopment
Total money maker at this below market value
price!! Bring all offers!

#### **Essential Information**

MLS® # E4429778 Price \$170,000

Bedrooms 3 Bathrooms 1.50

Half Baths 1

Square Footage 872

Acres 0.00 Year Built 1915

T 0: 1 F "

Type Single Family

#### **Exterior**

Exterior Wood, Vinyl

Exterior Features Back Lane, Fenced, Flat Site, Landscaped, Private Setting, Public

Transportation, Schools, Shopping Nearby

Roof Asphalt Shingles

Construction Wood, Vinyl