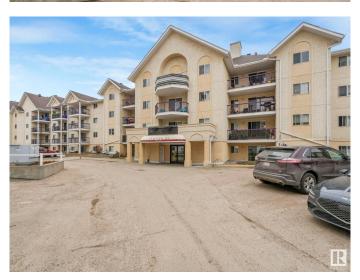

## \$148,000

2 Bedroom, 1.00 Bathroom, 801 sqft Condo / Townhouse on 0.00 Acres

Queen Mary Park, Edmonton, AB

PRICED TO SELL! This 2 bed condo at The Pointe III building has 800 sqft of living space. all appliances - including in-suite laundry, an updated 4 pc bathroom, fresh steam-cleaned carpets, and ultra LOW CONDO FEES of \$402/mth (all utilities except power included). Clean and ready for a new owner in a well-maintained building. This suite is a short distance from the main entrance/elevator making moving and grocery getting much easier. It comes with 1 assigned, covered & powered parking stall (#356) and pets are allowed subject to condo board approval. At a price this low, in a location this central to everything, it would make an excellent renovation project to live in and sell/rent out in 5-7 years.

# **Amenities**

Amenities Detectors Smoke

Parking Stall