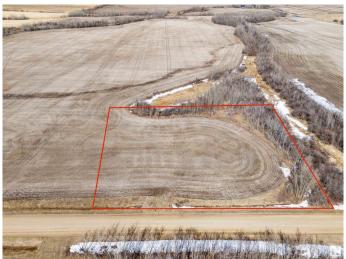

### \$79,800

0 Bedroom, 0.00 Bathroom, Rural on 2.47 Acres

None, Rural Sturgeon County, AB

Ready for Your Dream Home? 2.47 Acres in Sturgeon County with utilities near the property line and not in a subdivision! Build your future on this guiet and scenic 2.47-acre parcel located in Sturgeon County, just 2 miles northwest of the Legal corner on TWP 580 just west of Rge Rd 260. Looking for a peaceful and natural setting? This almost build-ready parcel is bordered by a small creek and nice grouping of trees to the north east of this flat. Utilities are nearby, with gas and power running past the property lineâ€"making connections quick and convenient. The area is known for high-producing water wells, providing excellent potential for water access. Enjoy the best of rural living with easy access to amenitiesâ€"just a short drive to Morinville and St. Albert via Highway 2. Drawings available for a 2414 SqFt Bungalow. Stop dreaming and start building the home you've always imagined!

## **Community Information**

Address Twp 580 Rge Rd 260

Area Rural Sturgeon County

Subdivision None

City Rural Sturgeon County

County ALBERTA

Province AB

Postal Code T0G 1L1

## **Exterior**

Exterior Features Backs Onto Park/Trees, Flat Site, Level Land