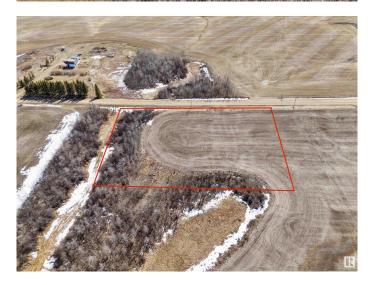

### \$79,800

0 Bedroom, 0.00 Bathroom, Rural on 2.47 Acres

None, Rural Sturgeon County, AB

Ready for Your Dream Home? 2.47 Acres in Sturgeon County with utilities near the property line and not in a subdivision! Build your future on this guiet and scenic 2.47-acre parcel located in Sturgeon County, just 2 miles northwest of the Legal corner on TWP 580 just west of Rge Rd 260. Looking for a peaceful and natural setting? This almost build-ready parcel is bordered by a small creek and nice grouping of trees to the north east of this flat. Utilities are nearby, with gas and power running past the property lineâ€"making connections quick and convenient. The area is known for high-producing water wells, providing excellent potential for water access. Enjoy the best of rural living with easy access to amenitiesâ€"just a short drive to Morinville and St. Albert via Highway 2. Drawings available for a 2414 SqFt Bungalow. Stop dreaming and start building the home you've always imagined!

## **Community Information**

Address Twp 580 Rge Rd 260

Area Rural Sturgeon County

Subdivision None

City Rural Sturgeon County

County ALBERTA

Province AB

Postal Code T0G 1L1

## **Exterior**

Exterior Features Backs Onto Park/Trees, Flat Site, Level Land