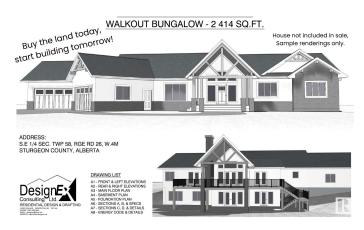

### \$79,800

0 Bedroom, 0.00 Bathroom, Rural on 2.47 Acres

None, Rural Sturgeon County, AB

Ready for Your Dream Home? 2.47 Acres in Sturgeon County with utilities near the property line and not in a subdivision! Build your future on this guiet and scenic 2.47-acre parcel located in Sturgeon County, just 2 miles northwest of the Legal corner on TWP 580 just west of Rge Rd 260. Looking for a peaceful and natural setting? This almost build-ready parcel is bordered by a small creek and nice grouping of trees to the north east of this flat. Utilities are nearby, with gas and power running past the property lineâ€"making connections quick and convenient. The area is known for high-producing water wells, providing excellent potential for water access. Enjoy the best of rural living with easy access to amenitiesâ€"just a short drive to Morinville and St. Albert via Highway 2. Drawings available for a 2414 SqFt Bungalow. Stop dreaming and start building the home you've always imagined!