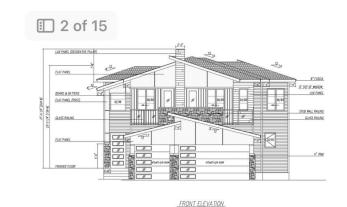

## \$779,900

5 Bedroom, 4.00 Bathroom, 2,454 sqft Rural on 0.10 Acres

Irvin Creek, Rural Leduc County, AB

Located in the sought-after community of Irvine Creek, this under construction home offers a TRIPLE GARAGE and sits on a spacious pie-shaped lot. The main floor features an open-to-above living area, a bedroom with a full bath, an extended kitchen with a Spice kitchen, and a bright living space. The upper level includes TWO MASTER SUITES with ensuites and walk-in closets, two additional bedrooms with a shared bath, a bonus room, and a front balcony accessible from two bedrooms. A perfect blend of modern design and practical layout.

#### **Essential Information**

MLS® # E4430087 Price \$779,900

Bedrooms 5

Bathrooms 4.00

Full Baths 4

Square Footage 2,454

Acres 0.10

Year Built 2025

### **Exterior**

Exterior Wood

Exterior Features Airport Nearby, No Through Road, Park/Reserve

Construction Wood Foundation Slab