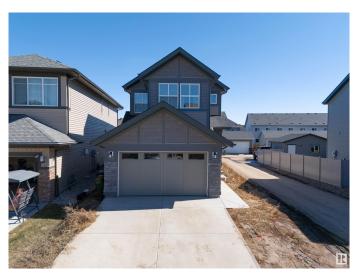

### \$599.000

4 Bedroom, 3.00 Bathroom, 1,920 sqft Single Family on 0.00 Acres

Secord, Edmonton, AB

Stunning 2-storey, Jayman built home in the vibrant West Edmonton community of Secord! With 1,920 sq. ft. of living space, this modern gem offers 4 spacious bedrooms and 3 full bathrooms, including a main floor bed & bathâ€"ideal for guests or multigenerational living. The open concept layout features a large kitchen island for entertaining, upgraded appliance package, and a walk-thru pantry from the garage. Enjoy energy savings with solar panels and future potential with an unfinished basement featuring a separate entrance. Upstairs, relax in the spacious bonus room, retreat to a luxurious 5-piece primary ensuite, and enjoy the convenience of upper floor laundry. Stylish, smart, and ready for you!

#### **Exterior**

Exterior Wood, Stone, Vinyl

Exterior Features Corner Lot, Public Transportation, Schools, Shopping Nearby

Roof Asphalt Shingles

Construction Wood, Stone, Vinyl

Foundation Concrete Perimeter