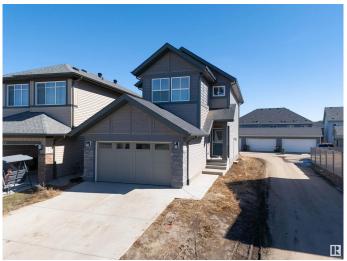

### \$599.000

4 Bedroom, 3.00 Bathroom, 1,920 sqft Single Family on 0.00 Acres

Secord, Edmonton, AB

Stunning 2-storey, Jayman built home in the vibrant West Edmonton community of Secord! With 1,920 sq. ft. of living space, this modern gem offers 4 spacious bedrooms and 3 full bathrooms, including a main floor bed & bathâ€"ideal for guests or multigenerational living. The open concept layout features a large kitchen island for entertaining, upgraded appliance package, and a walk-thru pantry from the garage. Enjoy energy savings with solar panels and future potential with an unfinished basement featuring a separate entrance. Upstairs, relax in the spacious bonus room, retreat to a luxurious 5-piece primary ensuite, and enjoy the convenience of upper floor laundry. Stylish, smart, and ready for you!

#### **Exterior**

Exterior Wood, Stone, Vinyl

Exterior Features Corner Lot, Public Transportation, Schools, Shopping Nearby

Roof Asphalt Shingles

Construction Wood, Stone, Vinyl

Foundation Concrete Perimeter