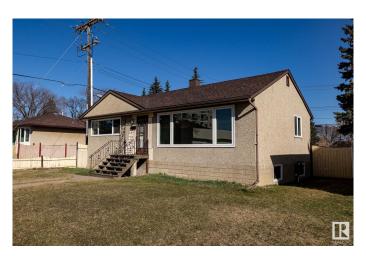

#### \$410,000

4 Bedroom, 2.00 Bathroom, 988 sqft Single Family on 0.00 Acres

Woodcroft, Edmonton, AB

A SUPERB UPGRADED FAMILY HOME IN THE DESIREABLE NEIGHBORHOOD OF WOODCROFT. This 988 sq ft 4 bedroom, 2 bath bungalow has many upgrades: vinyl windows; flooring; bathrooms; recent painting; shingles on house & garage; garage doors & garage man-door. The downstairs can easily be changed to an in-law suite. This home sits on a 50 ft x 125 ft corner lot so would be ideal for sub-dividing and re-development. The corner lot also allows easy access to the garage and the RV parking. You will be close to everything: schools; shopping; medical; restaurants; parks; Telus Science. Check this family home out.

#### **Exterior**

Exterior Wood, Stucco

Exterior Features Back Lane, Corner Lot, Fenced, Landscaped, Playground Nearby,

Public Transportation, Schools, Shopping Nearby

Roof Asphalt Shingles

Construction Wood, Stucco