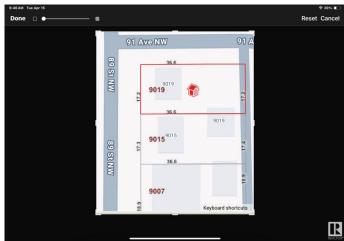

#### \$595,000

0 Bedroom, 0.00 Bathroom, Single Family on 0.00 Acres

Bonnie Doon, Edmonton, AB

ATTENTION BUILDERS & DEVELOPERS!!

THIS CORNER LOT IS 36.6M X 17.2M,

ZONED RF3 AND PERFECT FOR

REDEVELOPMENT. THIS PROPERTY IS

## **Community Information**

Address 9019 89 Street

Area Edmonton
Subdivision Bonnie Doon

City Edmonton
County ALBERTA

Province AB

Postal Code T6C 3K7