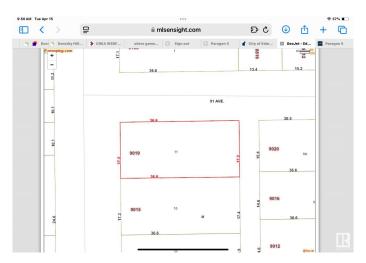

#### \$595,000

0 Bedroom, 0.00 Bathroom, Single Family on 0.00 Acres

Bonnie Doon, Edmonton, AB

ATTENTION BUILDERS & DEVELOPERS!!

THIS CORNER LOT IS 36.6M X 17.2M,

ZONED RF3 AND PERFECT FOR

REDEVELOPMENT. THIS PROPERTY IS

## **Community Information**

Address 9019 89 Street

Area Edmonton
Subdivision Bonnie Doon

City Edmonton
County ALBERTA

Province AB

Postal Code T6C 3K7