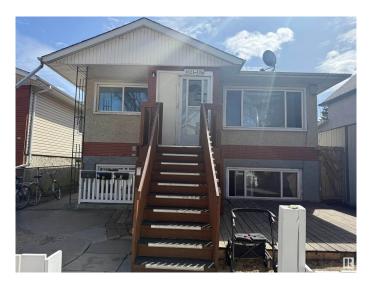

#### \$449.000

7 Bedroom, 4.00 Bathroom, 1,608 sqft Single Family on 0.00 Acres

Mccauley, Edmonton, AB

Excellent Investment opportunity. Up and Down duplex with 4 SEPARATE suites. Each suite has its own entrance and their own electrical panel. Convenient central location close to downtown. Shingles are 2021. 2 Newer high efficiency furnaces, sump pump, windows and hot water tank. All the suites are already rented and bringing in cash flow. Total of 7 bedrooms, 4 kitchens, 4 bathrooms, 4 separate entrances, 4 fridges, 4 stoves and coined washer and dryer. Main floor has 2 bedroom suites, the lower level has a 2 bedroom suite and a 1 bedroom suite. Fantastic revenue! Close to all amenities including public transportation, wonderful restaurants and shopping. Come and see for yourself!

#### **Exterior**

Exterior Wood, Stucco

Exterior Features Back Lane, Low Maintenance Landscape, Public Transportation,

Schools, Shopping Nearby, See Remarks

Roof Asphalt Shingles

Construction Wood, Stucco

Foundation Concrete Perimeter