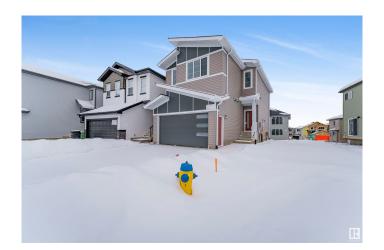

#### \$567,500

3 Bedroom, 2.50 Bathroom, 1,668 sqft Single Family on 0.00 Acres

Aster, Edmonton, AB

Welcome to your double car garage dream home in family-friendly community of Aster. This stunning property boasts an open-concept design, with a bright, airy living area highlighted by large windows that flood the space with natural light along with electric fireplace & Stunning Feature Wall Design. The modern kitchen is a chef's dream with along with a SPICE Kitchen. The main floor includes a spacious living and dining area, a mudroom, spice kitchen, main kitchen and a convenient 2-piece bathroom. Upstairs, you'II find three generously sized bedrooms, a laundry room, and two full 4-piece bathrooms. The master suite is a peaceful retreat with a private 4-piece ensuite, large walk-in closet & Beautiful FEATURE Wall. The unfinished basement with separate entrance offers endless potential. With its large windows and spacious design, this home offers both comfort and functionality.

#### **Exterior**

Exterior Wood, Vinyl

Exterior Features Airport Nearby, Playground Nearby, Schools

Roof Asphalt Shingles

Construction Wood, Vinyl

Foundation Concrete Perimeter