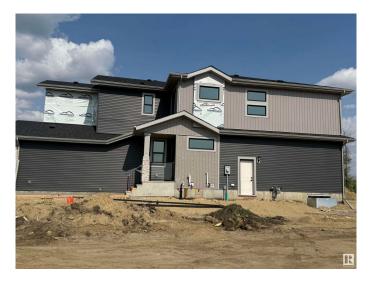

## \$929,000

3 Bedroom, 2.50 Bathroom, 2,745 sqft Single Family on 0.00 Acres

Riverside (St. Albert), St. Albert, AB

Triple Garage located on the North Facing Corner Lot with lot of Sunlight throughout the day. Comes with premium finishes and lots of upgrades. BLACK Frame Triple Pane Windows. Exposed Concrete Driveway extra large Triple Garage. 9 feet ceiling on all 3 Levels. Custom Finishes with Open Stinger stairs with Maple Hand rails with Glass. Open to abovce high ceiling in Great room with Feature walls. Custom cabinets with waterfall counter tops. Much More...

#### **Exterior**

Exterior Wood, Stone, Vinyl

Exterior Features Corner Lot, Flat Site, Golf Nearby, Park/Reserve, Playground Nearby

Roof Asphalt Shingles

Construction Wood, Stone, Vinyl

Foundation Concrete Perimeter