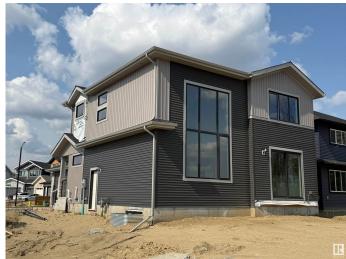

## \$929,000

3 Bedroom, 2.50 Bathroom, 2,745 sqft Single Family on 0.00 Acres

Riverside (St. Albert), St. Albert, AB

Triple Garage located on the North Facing Corner Lot with lot of Sunlight throughout the day. Comes with premium finishes and lots of upgrades. BLACK Frame Triple Pane Windows. Exposed Concrete Driveway extra large Triple Garage. 9 feet ceiling on all 3 Levels. Custom Finishes with Open Stinger stairs with Maple Hand rails with Glass. Open to abovce high ceiling in Great room with Feature walls. Custom cabinets with waterfall counter tops. Much More...

#### **Exterior**

Exterior Wood, Stone, Vinyl

Exterior Features Corner Lot, Flat Site, Golf Nearby, Park/Reserve, Playground Nearby

Roof Asphalt Shingles

Construction Wood, Stone, Vinyl

Foundation Concrete Perimeter