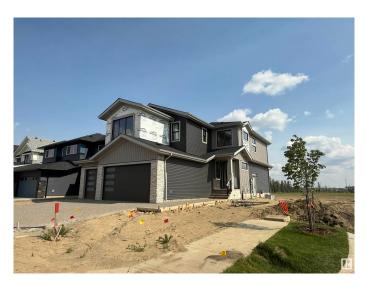

## \$929,000

3 Bedroom, 2.50 Bathroom, 2,745 sqft Single Family on 0.00 Acres

Riverside (St. Albert), St. Albert, AB

Triple Garage located on the North Facing Corner Lot with lot of Sunlight throughout the day. Comes with premium finishes and lots of upgrades. BLACK Frame Triple Pane Windows. Exposed Concrete Driveway extra large Triple Garage. 9 feet ceiling on all 3 Levels. Custom Finishes with Open Stinger stairs with Maple Hand rails with Glass. Open to abovce high ceiling in Great room with Feature walls. Custom cabinets with waterfall counter tops. Much More...

#### **Exterior**

Exterior Wood, Stone, Vinyl

Exterior Features Corner Lot, Flat Site, Golf Nearby, Park/Reserve, Playground Nearby

Roof Asphalt Shingles

Construction Wood, Stone, Vinyl

Foundation Concrete Perimeter