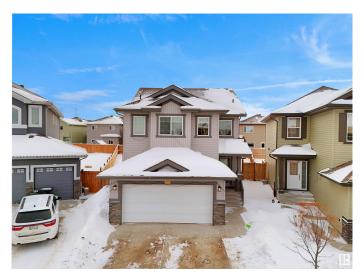

## \$569,900 - 3007 13 Avenue, Edmonton

MLS® #E4431039

## \$569,900

3 Bedroom, 2.50 Bathroom, 1,972 sqft Single Family on 0.00 Acres

Laurel, Edmonton, AB

WOW! This well kept stunning home built by award-winning builder Sterling Homes is nestled in the heart of Laurel, a great family neighborhood. This NEWLY PAINTED house features 3 bedrooms, 2.5 baths, and family room. Kitchen comes with SS appliances, backsplash tiles, QUARTZ countertops, lots of cabinetry space and pantry. Adjoining is the dining area. Living room is quite spacious and overlooks huge backyard. Main floor has vinyl flooring throughout and gets completed with a 2 pc bath. Upstairs you will find master bedroom with 4 pc ensuite and Walk-in closet. There are also 2 more decently sized bedrooms, another 4 pc bath and laundry on the main floor. Basement is unfinished and awaits your final touch! Double garage attached and good size backyard to enjoy all season long! With walking trails, parks, and school few steps away, this home offers convenience and perfection. Move-in ready, so it's perfect if that's a priority! Come and check it out!