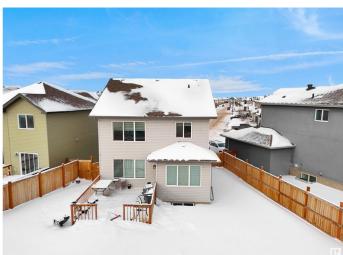

## \$569,900

3 Bedroom, 2.50 Bathroom, 1,972 sqft Single Family on 0.00 Acres

Laurel, Edmonton, AB

WOW! This well kept stunning home built by award-winning builder Sterling Homes is nestled in the heart of Laurel, a great family neighborhood. This NEWLY PAINTED house features 3 bedrooms, 2.5 baths, and family room. Kitchen comes with SS appliances, backsplash tiles, QUARTZ countertops, lots of cabinetry space and pantry. Adjoining is the dining area. Living room is quite spacious and overlooks huge backyard. Main floor has vinyl flooring throughout and gets completed with a 2 pc bath. Upstairs you will find master bedroom with 4 pc ensuite and Walk-in closet. There are also 2 more decently sized bedrooms, another 4 pc bath and laundry on the main floor. Basement is unfinished and awaits your final touch! Double garage attached and good size backyard to enjoy all season long! With walking trails, parks, and school few steps away, this home offers convenience and perfection. Move-in ready, so it's perfect if that's a priority! Come and check it out!