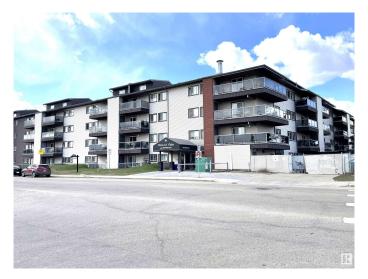

# \$105,000 - 216 600 Kirkness Road, Edmonton

MLS® #E4431117

### \$105,000

2 Bedroom, 1.00 Bathroom, 794 sqft Condo / Townhouse on 0.00 Acres

Kirkness, Edmonton, AB

Great value! \*\*\*\*\* Features: \*\* Right next to Kirkness School. \*\* View of greenspace & schoolyard. \*\* Two spacious & bright bedrooms. \*\* Master bedroom with a walk-through closet and ensuite access to the 4-piece bath. \*\* Out-venting hoodfan. \*\* East-facing covered balcony with a storage room. \*\* Building with Elevator. \*\* Close to Manning Town Centre; Convenient public transit (bus & LRT Clareview station ) & Quick access to Anthony Henday Freeway. \*\* Well-managed reserve fund. \*\*\*\*\* Home is what you make it! Move in & Enjoy living!!

## **Essential Information**

MLS® # E4431117 Price \$105,000

Bedrooms 2
Bathrooms 1.00
Full Baths 1
Square Footage 794
Acres 0.00

Year Built 1981

Type Condo / Townhouse

Style Single Level Apartment

Lowrise Apartment

# **Community Information**

Address 216 600 Kirkness Road

Area Edmonton
Subdivision Kirkness
City Edmonton
County ALBERTA

Province AB

Postal Code T5Y 2H5