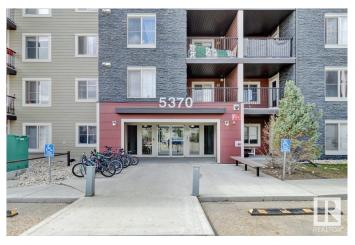

## \$212,900 - 206 5370 Chappelle Road, Edmonton

MLS® #E4431669

## \$212,900

2 Bedroom, 2.00 Bathroom, 759 sqft Condo / Townhouse on 0.00 Acres

Chappelle Area, Edmonton, AB

Step into this freshly painted 2 BED + DEN condo, where modern comfort meets effortless style. The bright, open-concept layout is perfect for both relaxing and entertaining, complemented by a spacious den ideal for a home office or guest space. Enjoy the ease of LOW CONDO FEES, SECURE UNDERGOUND PARKING, and a large private balconyâ€"perfect for morning coffee or evening sunsets. This move-in-ready gem offers the perfect blend of convenience, style, and value

## **Community Information**

Address 206 5370 Chappelle Road

Area Edmonton

Subdivision Chappelle Area

City Edmonton **ALBERTA** County

Province AB

Postal Code T6W 3L5

**Amenities** 