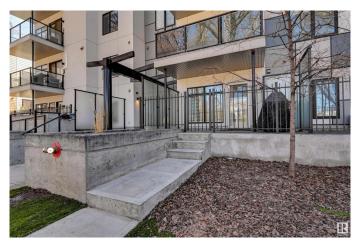

### \$230,000

1 Bedroom, 1.00 Bathroom, 525 sqft Condo / Townhouse on 0.00 Acres

Garneau, Edmonton, AB

William off Whyte one bedroom + one bathroom main floor unit with a private fenced patio ~ bonus: AirBNB allowed! MODERN flare with quartz counter tops, two tone kitchen cabinets, stainless steel appliances plus under cabinet lighting. Bathroom is complete with floating vanity, tiled tub/shower and tiled floors. The primary bedroom is a nice size. Unit has vinyl flooring throughout, patio hook up for a gas barbeque, insuite laundry + 1 titled underground parking stall! Whyte Avenue has lots of amenities steps away and this unit is perfect for a University student.