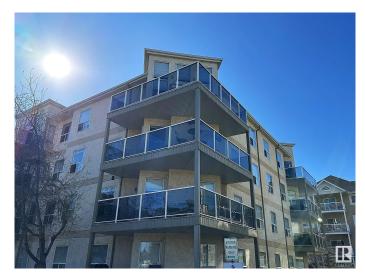

## \$214,900

2 Bedroom, 2.00 Bathroom, 960 sqft Condo / Townhouse on 0.00 Acres

Terra Losa, Edmonton, AB

Corner Unit with a wrap around balcony! Light and bright, this 2 bedroom, 2 full bathroom property features an open design, large kitchen, good sized carpeted bedrooms, tile and laminate flooring, a gas fireplace, air conditioning and titled underground heated parking with secure storage. Amenities include an exercise room, rec room, tons of visitor parking, and a car wash! Conveniently located in West Edmonton, you are close to WEM, bus routes, walking trails and roads that get you everywhere, this 18+ building is a great place to call home, at a price that is cheaper than rent!