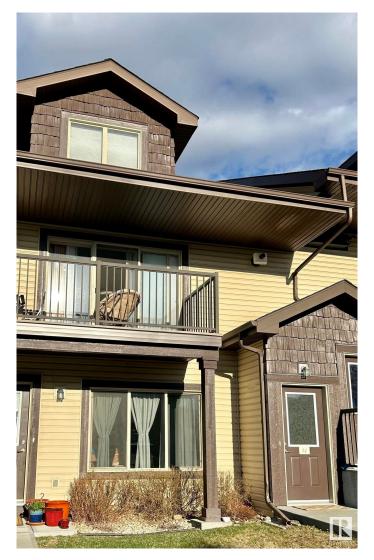

#### \$195,000

2 Bedroom, 1.00 Bathroom, 849 sqft Condo / Townhouse on 0.00 Acres

Charlesworth, Edmonton, AB

Adorable top floor carriage home in the community of Charlesworth. This 2 bedroom home has an open concept main living area and vaulted ceilings. The spacious kitchen comes complete with stainless steel appliances, pantry, island with breakfast bar, and plenty of cupboard space. There is dark laminate flooring in the main living space and carpet in the bedrooms. The neutral colors throughout will complement all design styles. From the living room, the double patio doors lead out to a west facing balcony with a lovely view of the wetland area. There is a stackable washer and dryer and a storage room. Your parking spot is right out front. Easy access to Anthony Henday, shopping, and Ellerslie Campus School. Move in and enjoy!

# **Exterior**

Exterior Wood, Vinyl

Exterior Features Playground Nearby, Public Transportation, Schools, Shopping Nearby

Roof Asphalt Shingles

Construction Wood, Vinyl

Foundation Concrete Perimeter