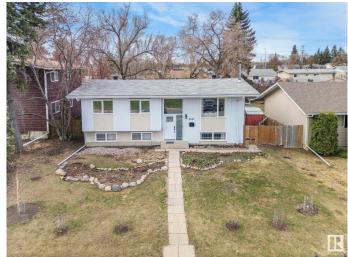

## \$384,900

3 Bedroom, 1.00 Bathroom, 1,099 sqft Single Family on 0.00 Acres

York, Edmonton, AB

GREAT LOCATION across from York Park for this 1100 sq. ft. Bi-level. Many renovations have been completed over the past few years. Original Hardwood floors refinished, New Windows, New Front and Back Door, New Paint, New Baseboards, New Deck, New Lighting. Gas Stove in the Kitchen and all of the other appliances are included. Fireplace includes the unique fireplace screen. Basement is partially finished with a large recreation room with a Retro style built in bar, Workshop and Laundry Room. Double off street parking in the backyard that could be used as a future garage site.

# **Community Information**

Address 5807 138 Avenue

Area Edmonton

Subdivision York

City Edmonton
County ALBERTA

Province AB

Postal Code T5A 1E4

### **Exterior**

Exterior Wood, Stucco

Exterior Features Back Lane, Fenced, Landscaped, Park/Reserve, Schools, Shopping

Nearby

Roof Asphalt Shingles

Construction Wood, Stucco

Foundation Concrete Perimeter