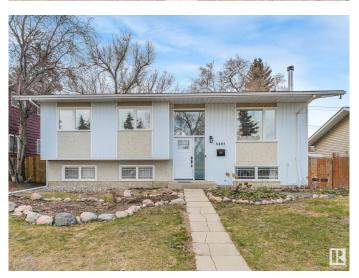

## \$384,900

3 Bedroom, 1.00 Bathroom, 1,099 sqft Single Family on 0.00 Acres

York, Edmonton, AB

GREAT LOCATION across from York Park for this 1100 sq. ft. Bi-level. Many renovations have been completed over the past few years. Original Hardwood floors refinished, New Windows, New Front and Back Door, New Paint, New Baseboards, New Deck, New Lighting. Gas Stove in the Kitchen and all of the other appliances are included. Fireplace includes the unique fireplace screen. Basement is partially finished with a large recreation room with a Retro style built in bar, Workshop and Laundry Room. Double off street parking in the backyard that could be used as a future garage site.

# **Community Information**

Address 5807 138 Avenue

Area Edmonton

Subdivision York

City Edmonton
County ALBERTA

Province AB

Postal Code T5A 1E4

### **Exterior**

Exterior Wood, Stucco

Exterior Features Back Lane, Fenced, Landscaped, Park/Reserve, Schools, Shopping

Nearby

Roof Asphalt Shingles

Construction Wood, Stucco

Foundation Concrete Perimeter