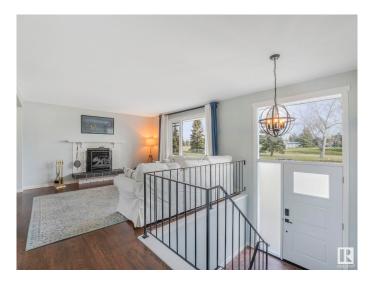

## \$384,900

3 Bedroom, 1.00 Bathroom, 1,099 sqft Single Family on 0.00 Acres

York, Edmonton, AB

GREAT LOCATION across from York Park for this 1100 sq. ft. Bi-level. Many renovations have been completed over the past few years. Original Hardwood floors refinished, New Windows, New Front and Back Door, New Paint, New Baseboards, New Deck, New Lighting. Gas Stove in the Kitchen and all of the other appliances are included. Fireplace includes the unique fireplace screen. Basement is partially finished with a large recreation room with a Retro style built in bar, Workshop and Laundry Room. Double off street parking in the backyard that could be used as a future garage site.

## **Essential Information**

MLS® # E4431971 Price \$384,900

Bedrooms 3 Bathrooms 1.00

Square Footage 1,099 Acres 0.00

Year Built 1964

Type Single Family

Sub-Type Detached Single Family

Style Bi-Level