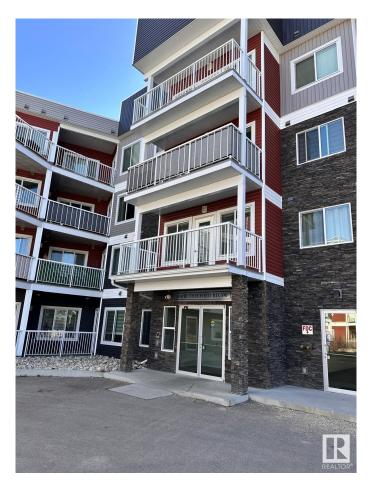

### \$249,900

2 Bedroom, 2.00 Bathroom, 903 sqft Condo / Townhouse on 0.00 Acres

Rutherford (Edmonton), Edmonton, AB

This is Stunning 2 bed room and 2 full bathroom condo with a spacious living room in the main level. Open concept kitchen with large Island with White quartz countertops, Built-in-Stainless steel appliances and In suite laundry, Primary suite is spectacular with full ensuite and extra large closet. Beautiful balcony space for summer, underground heated parking, this home is loaded with convenience, Walkable distance school, Shopping Centre, Airport, Highway.

#### Interior

Interior Features ensuite bathroom

Appliances Microwave Hood Fan, Refrigerator, Stacked Washer/Dryer,

Stove-Countertop Electric, Window Coverings

Heating Baseboard, Natural Gas